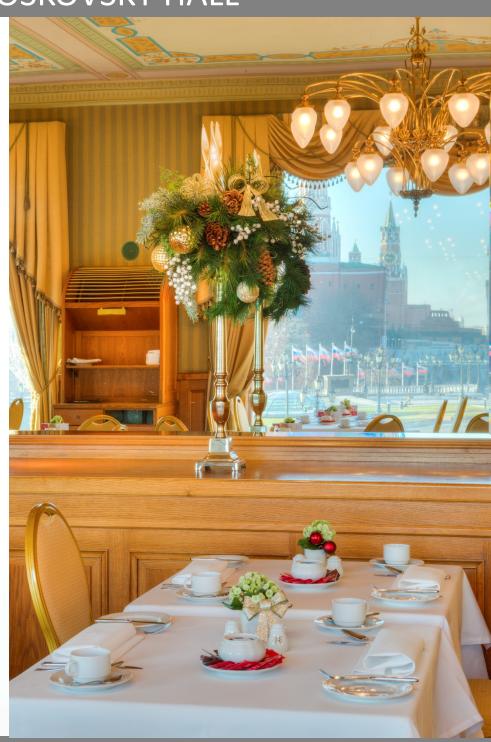

The atmosphere of an exquisite holiday will be waiting for you at the Suzdal, Moskovsky & Yaroslavl Halls with the view of the historical Kremlin and Kostroma & Pskov Halls with the Tverskaya view.

### NEW YEAR'S PROGRAM IN MOSKOVSKY HALL

The magic **Masquerade Party** in the famous Moskovsky Hall with a panoramic view of the New Year's firework over the Red Square and the Kremlin.

- 22:00 3:00
- A welcome glass of sparkling wine and a mask upon arrival
- Splendid New Year's Eve Dinner
- Live music (Cover Band Orange People)
- Wheel of Fortune (draw of prizes).
- Spectacular view of fireworks
- DJ Yar