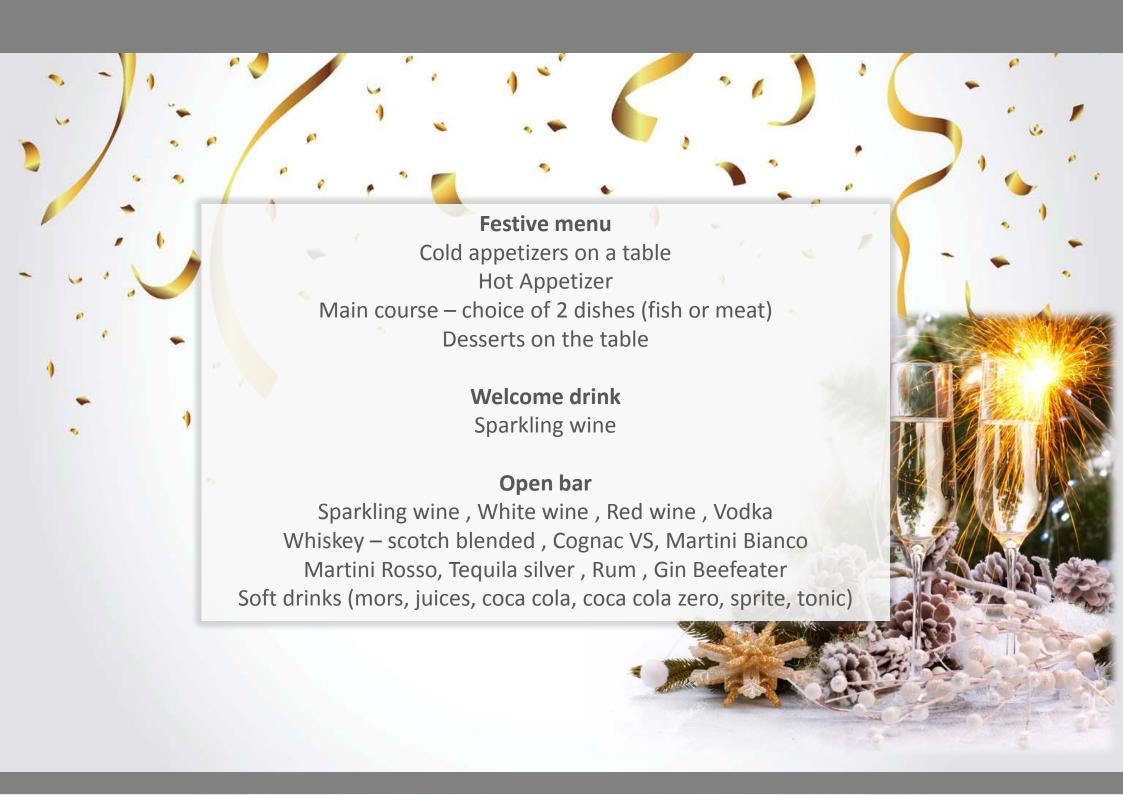

### The New Year's program includes:

- The hotel's chef has created a New Year's menu, which offers world-famous masterpieces of Russian cuisine.
- In the evening, you will be served specially selected still and sparkling wines, the classic Russian vodka, blended Scotch whisky, Cognac, various of apéritifs.
- The Gala evening will be held with live music, and at midnight, you will witness colorful fireworks, which begin annually on Red Square right after midnight.
- Wheel of Fortune (draw of prizes).
- After midnight the festivity will continue to the dynamic sets by DJ.

### NEW YEAR'S PROGRAM IN MOSKOVSKY HALL

The magic **Masquerade Party** in the famous Moskovsky Hall with a panoramic view of the New Year's firework over the Red Square and the Kremlin.

- 22:00 3:00
- A welcome glass of sparkling wine and a mask upon arrival
- Splendid New Year's Eve Dinner
- Live music (Cover Band Orange People)
- Wheel of Fortune (draw of prizes).
- Spectacular view of fireworks
- DJ Yar

#### **Adults:**

3<sup>rd</sup> line - 36000 rub. per person

2<sup>nd</sup> line – 38000 rub. per person

1<sup>st</sup> line – 39900 rub. per person

The New Year's Eve tickets for **children** for the age of 5 - 12 are 50% less. Children under 5 years old are admitted for free.